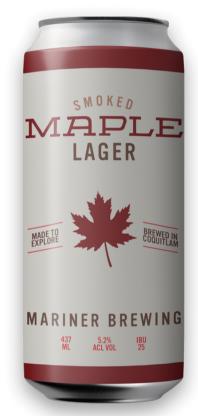

## **SMOKED MAPLE LAGER**

A TRADITIONAL MALTY AMBER GERMAN LAGER WITH A DISTINCT SMOKINESS. A BLEND OF MALTY, WOOD, VANILLA, AND SMOKINESS IN FLAVOUR AND AROMA. WE USED IMPORTED WEYERMANN BEECH SMOKED MALT TO PROVIDE THIS SMOKEY FLAVOUR AND AROMA, THEN COMBINED WITH OTHER MALTS TO CREATE A COMPLEX YET SMOOTH TASTE. SUBTLE HOP CHARACTER WITH RESTRAINED BITTERNESS. HIGH ATTENUATION TO PROVIDE A CRISP DRY FINISH. THEN CONDITIONED ON MAPLE SYRUP TO GIVE A UNIQUE SWEETNESS. WELL BALANCED, REFRESHING TASTE.

#### ABV 5.2% | IBU 25

FOR FURTHER INFORMATION, PLEASE CALL 236-808-2897 OR EMAIL US AT SALES@MARINERBREWING.CA